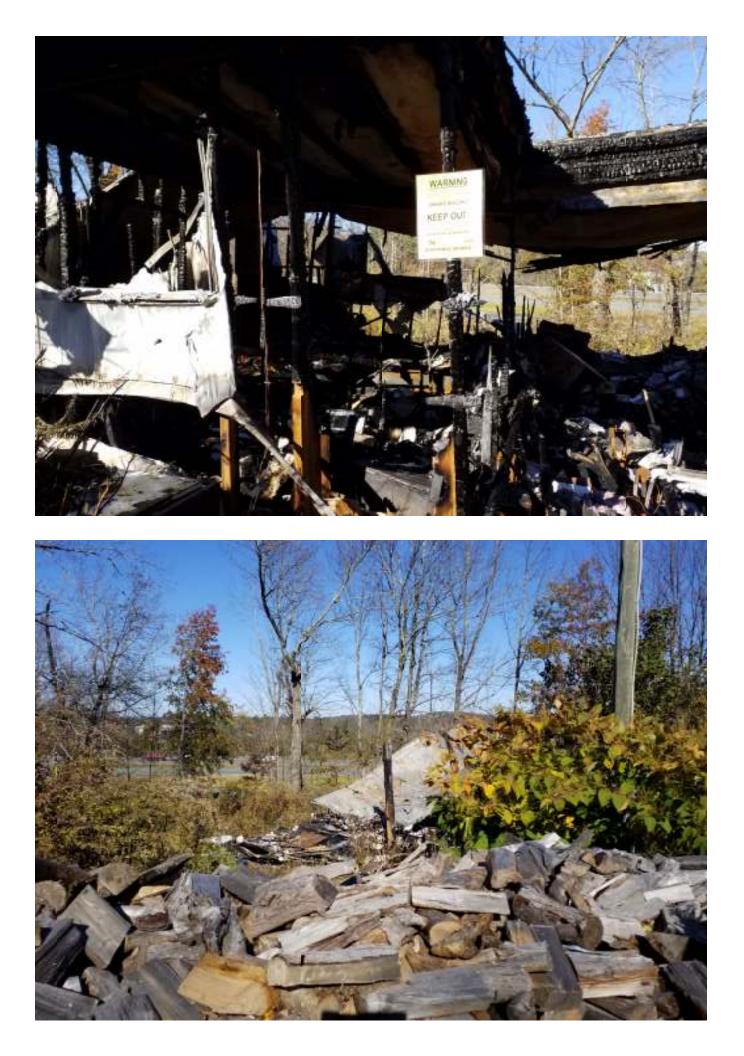

See the attached photographs, inspection reports, and other documentation describing the purpose of the work being requested.

Please complete the attached Response Form and remit a signed copy to the Town of Thompson Building Department.