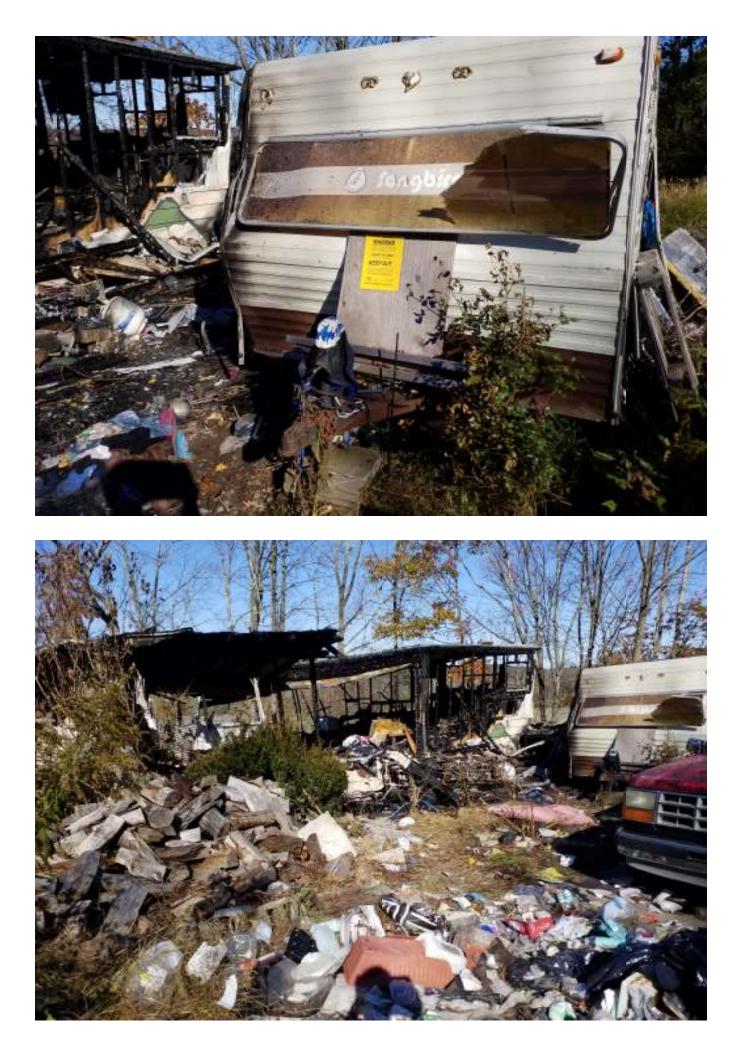

See the attached photographs, inspection reports, and other documentation describing the purpose of the work being requested.

Please complete the attached Response Form and remit a signed copy to the Town of Thompson Building Department.