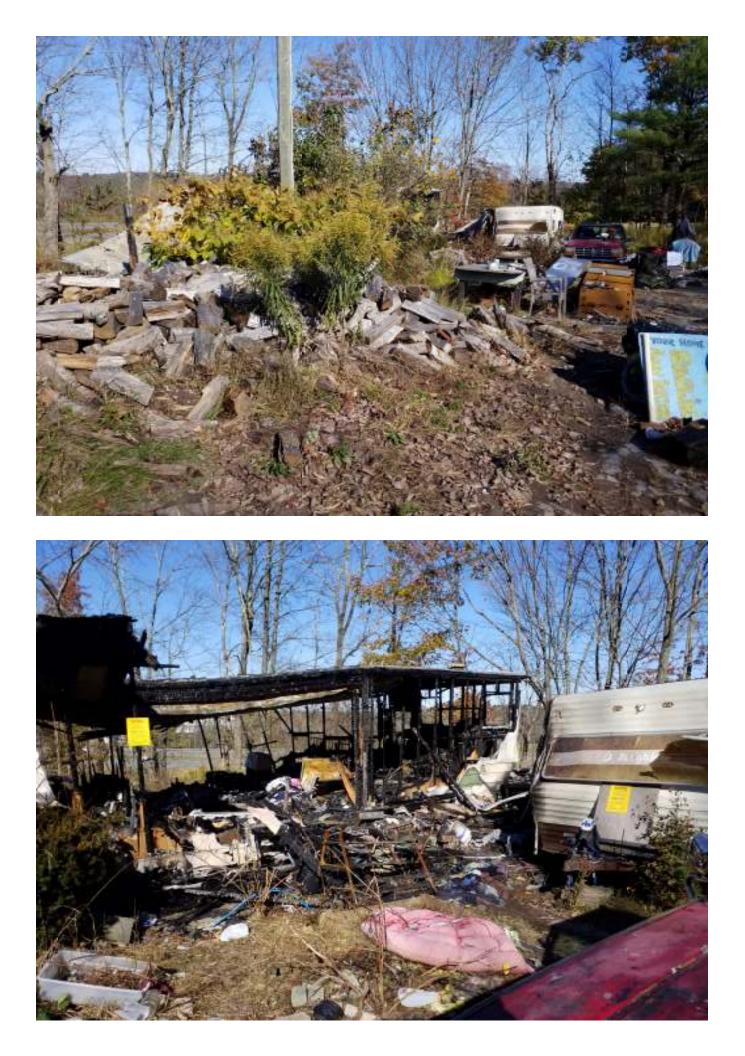

See the attached photographs, inspection reports, and other documentation describing the purpose of the work being requested.

Please complete the attached Response Form and remit a signed copy to the Town of Thompson Building Department.