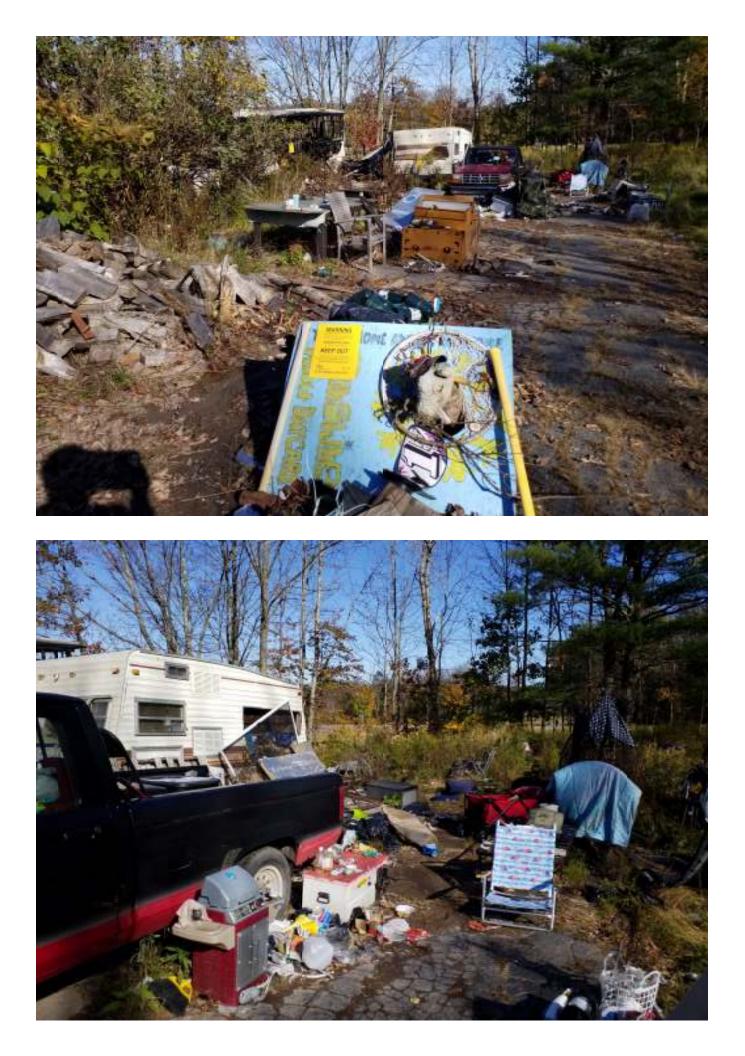

See the attached photographs, inspection reports, and other documentation describing the purpose of the work being requested.

Please complete the attached Response Form and remit a signed copy to the Town of Thompson Building Department.